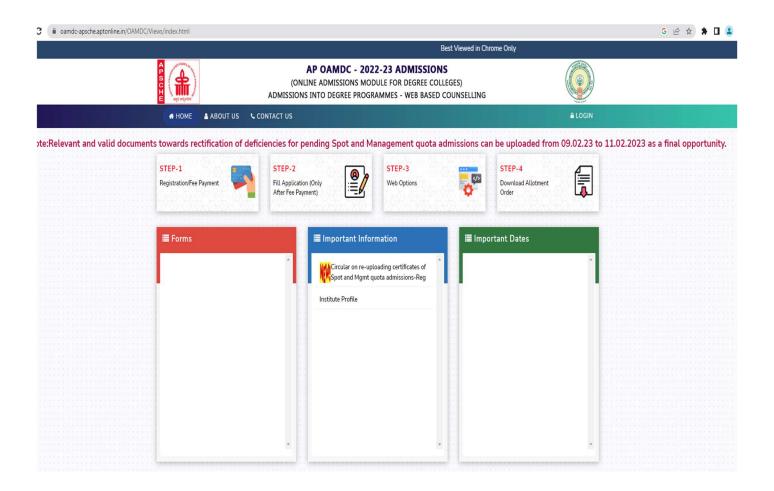

### **College Website**

SPACES DEGREE COLLEGE,

PAYAKARAOPETA

| erp.edmatix.com/fe  | e/fee-student   |           |                 |                                    |                 |                         |                                                                                                                                                                                                                                                                                                                                                                                                                                                                                                                                                                                                                                                                                                                                                                                                                                                                                                                                                                                                                                                                                                                                                                                                                                                                                                                                                                                                                                                                                                                                                                                                                                                                                                                                                                                                                                                                                                                                                                                                                                                                                                                                | 01           | ie 🛊 🛛 🌘 🖗 Pa   |
|---------------------|-----------------|-----------|-----------------|------------------------------------|-----------------|-------------------------|--------------------------------------------------------------------------------------------------------------------------------------------------------------------------------------------------------------------------------------------------------------------------------------------------------------------------------------------------------------------------------------------------------------------------------------------------------------------------------------------------------------------------------------------------------------------------------------------------------------------------------------------------------------------------------------------------------------------------------------------------------------------------------------------------------------------------------------------------------------------------------------------------------------------------------------------------------------------------------------------------------------------------------------------------------------------------------------------------------------------------------------------------------------------------------------------------------------------------------------------------------------------------------------------------------------------------------------------------------------------------------------------------------------------------------------------------------------------------------------------------------------------------------------------------------------------------------------------------------------------------------------------------------------------------------------------------------------------------------------------------------------------------------------------------------------------------------------------------------------------------------------------------------------------------------------------------------------------------------------------------------------------------------------------------------------------------------------------------------------------------------|--------------|-----------------|
| SPACES DEGREE COLLE | GE, 2122, SUJAN | A         |                 |                                    |                 |                         |                                                                                                                                                                                                                                                                                                                                                                                                                                                                                                                                                                                                                                                                                                                                                                                                                                                                                                                                                                                                                                                                                                                                                                                                                                                                                                                                                                                                                                                                                                                                                                                                                                                                                                                                                                                                                                                                                                                                                                                                                                                                                                                                |              | 88 🗘 🕸          |
| Fee Manager         | Q Search        | ⊚ ciear 💐 | Fee Hem 🕒 Insta | liment 💽 Invoice 🕒 View 🕒 Receipts | Batch Receipts  | Tax Receipts 🖓 Follow U | P 🗎 Assign % Concession                                                                                                                                                                                                                                                                                                                                                                                                                                                                                                                                                                                                                                                                                                                                                                                                                                                                                                                                                                                                                                                                                                                                                                                                                                                                                                                                                                                                                                                                                                                                                                                                                                                                                                                                                                                                                                                                                                                                                                                                                                                                                                        |              |                 |
| B General Search    | Students Se     | arch      |                 |                                    |                 |                         |                                                                                                                                                                                                                                                                                                                                                                                                                                                                                                                                                                                                                                                                                                                                                                                                                                                                                                                                                                                                                                                                                                                                                                                                                                                                                                                                                                                                                                                                                                                                                                                                                                                                                                                                                                                                                                                                                                                                                                                                                                                                                                                                |              | Advance I       |
| Enquiry             | Student #       |           |                 | I MPCHEM                           | *               | Select                  |                                                                                                                                                                                                                                                                                                                                                                                                                                                                                                                                                                                                                                                                                                                                                                                                                                                                                                                                                                                                                                                                                                                                                                                                                                                                                                                                                                                                                                                                                                                                                                                                                                                                                                                                                                                                                                                                                                                                                                                                                                                                                                                                |              |                 |
| Applicants          | Student Name    |           |                 | Admitance Type<br>Select           |                 | Due Month               | Parent Name                                                                                                                                                                                                                                                                                                                                                                                                                                                                                                                                                                                                                                                                                                                                                                                                                                                                                                                                                                                                                                                                                                                                                                                                                                                                                                                                                                                                                                                                                                                                                                                                                                                                                                                                                                                                                                                                                                                                                                                                                                                                                                                    |              |                 |
| Quick Admission     | Mobile Nambe    | ,         |                 | Roll Number                        |                 | Enrolment Status        |                                                                                                                                                                                                                                                                                                                                                                                                                                                                                                                                                                                                                                                                                                                                                                                                                                                                                                                                                                                                                                                                                                                                                                                                                                                                                                                                                                                                                                                                                                                                                                                                                                                                                                                                                                                                                                                                                                                                                                                                                                                                                                                                |              |                 |
| Studenta            |                 | 10.00     | Lan an an       |                                    |                 | Active O Inactive O Gro | And the second s | and strength |                 |
| Adjustment          | STUDENT #       | ROLL NO   | GR #R.NO        | STUDENT NAME                       | ADMITTANCE TYPE | GRADE LEVEL - SECTION   | PRIMARY PARENT                                                                                                                                                                                                                                                                                                                                                                                                                                                                                                                                                                                                                                                                                                                                                                                                                                                                                                                                                                                                                                                                                                                                                                                                                                                                                                                                                                                                                                                                                                                                                                                                                                                                                                                                                                                                                                                                                                                                                                                                                                                                                                                 | FEE STATUS   | TRANSPORT STATE |
| Group Processing    | 6763            | 02        | 720172505006    | APPILI DIVYA                       | Day Scholar     | II MPCHEM - I           | PULLA RAO APPILI                                                                                                                                                                                                                                                                                                                                                                                                                                                                                                                                                                                                                                                                                                                                                                                                                                                                                                                                                                                                                                                                                                                                                                                                                                                                                                                                                                                                                                                                                                                                                                                                                                                                                                                                                                                                                                                                                                                                                                                                                                                                                                               | 0            |                 |
| Teller              | 6786            | 03        | 720172505007    | BODAPATI AKSHAYA CHIHNITHA         | Day Scholar     | II MPCHEM - I           | BUJJIYYA BODAPATI                                                                                                                                                                                                                                                                                                                                                                                                                                                                                                                                                                                                                                                                                                                                                                                                                                                                                                                                                                                                                                                                                                                                                                                                                                                                                                                                                                                                                                                                                                                                                                                                                                                                                                                                                                                                                                                                                                                                                                                                                                                                                                              | 0            |                 |
| Administration      | 6778            | 30        | 720172505008    | CHEEDIPALLI PURUSHOTHAMRAQ         | Day Scholar     | II MPCHEM - I           | GIR BABU CHEEDIPALLI                                                                                                                                                                                                                                                                                                                                                                                                                                                                                                                                                                                                                                                                                                                                                                                                                                                                                                                                                                                                                                                                                                                                                                                                                                                                                                                                                                                                                                                                                                                                                                                                                                                                                                                                                                                                                                                                                                                                                                                                                                                                                                           | 0            |                 |
| Reports             | 6758            | 04        | 720172505009    | CHEKURI LAKSHMI PRASANNA           | Day Scholar     | II MPCHEM - I           | RAMACHANDRA RAJU CHEKURI                                                                                                                                                                                                                                                                                                                                                                                                                                                                                                                                                                                                                                                                                                                                                                                                                                                                                                                                                                                                                                                                                                                                                                                                                                                                                                                                                                                                                                                                                                                                                                                                                                                                                                                                                                                                                                                                                                                                                                                                                                                                                                       | 0            |                 |
|                     | 6719            | 31        | 720172505010    | CHELLURI MADHU                     | Day Scholar     | II MPCHEM - I           | APPARAO CHELLURI                                                                                                                                                                                                                                                                                                                                                                                                                                                                                                                                                                                                                                                                                                                                                                                                                                                                                                                                                                                                                                                                                                                                                                                                                                                                                                                                                                                                                                                                                                                                                                                                                                                                                                                                                                                                                                                                                                                                                                                                                                                                                                               | 0            |                 |
|                     | 6731            | 32        | 720172505011    | CHOPPA SRINU                       | Day Scholar     | II MPCHEM - I           | SATHI BABU CHOPPA                                                                                                                                                                                                                                                                                                                                                                                                                                                                                                                                                                                                                                                                                                                                                                                                                                                                                                                                                                                                                                                                                                                                                                                                                                                                                                                                                                                                                                                                                                                                                                                                                                                                                                                                                                                                                                                                                                                                                                                                                                                                                                              | 0            |                 |
|                     | 6781            | 33        | 720172505012    | DARA BOYINA NANI BABU              | Day Scholar     | II MPCHEM - I           | SURYA NARAYANA DARABOYINA                                                                                                                                                                                                                                                                                                                                                                                                                                                                                                                                                                                                                                                                                                                                                                                                                                                                                                                                                                                                                                                                                                                                                                                                                                                                                                                                                                                                                                                                                                                                                                                                                                                                                                                                                                                                                                                                                                                                                                                                                                                                                                      | 0            |                 |
|                     | 6735            | 05        | 720172505013    | DARISIPUDI MANJI SRI               | Day Scholar     | II MPCHEM + I           | V V S N MURTHY DARISIPUDI                                                                                                                                                                                                                                                                                                                                                                                                                                                                                                                                                                                                                                                                                                                                                                                                                                                                                                                                                                                                                                                                                                                                                                                                                                                                                                                                                                                                                                                                                                                                                                                                                                                                                                                                                                                                                                                                                                                                                                                                                                                                                                      | 0            | 2               |
|                     | 6749            | 06        | 720172505014    | DASARI BHAVANA                     | Day Scholar     | II MPCHEM - I           | BABUJI DASARI                                                                                                                                                                                                                                                                                                                                                                                                                                                                                                                                                                                                                                                                                                                                                                                                                                                                                                                                                                                                                                                                                                                                                                                                                                                                                                                                                                                                                                                                                                                                                                                                                                                                                                                                                                                                                                                                                                                                                                                                                                                                                                                  | 0            | 2               |
|                     | 6730            | 34        | 720172505015    | EASAMSETTI KUSARAJU                | Day Scholar     | II MPCHEM - I           | RAMANA ESAMSETTI                                                                                                                                                                                                                                                                                                                                                                                                                                                                                                                                                                                                                                                                                                                                                                                                                                                                                                                                                                                                                                                                                                                                                                                                                                                                                                                                                                                                                                                                                                                                                                                                                                                                                                                                                                                                                                                                                                                                                                                                                                                                                                               | 0            |                 |
|                     | 6788            | 07        | 720172505016    | GALIDEVARA SRI SESHAMBICA          | Day Scholar     | II MPCHEM - I           | APPANNA BABU GALIDEVARA                                                                                                                                                                                                                                                                                                                                                                                                                                                                                                                                                                                                                                                                                                                                                                                                                                                                                                                                                                                                                                                                                                                                                                                                                                                                                                                                                                                                                                                                                                                                                                                                                                                                                                                                                                                                                                                                                                                                                                                                                                                                                                        | 0            |                 |
|                     | 6783            | 08        | 720172505017    | GARAGA SATYA SAI DURGA RESHMA      | Day Scholar     | II MPCHEM - I           | PEDA APPARAO GARAGA                                                                                                                                                                                                                                                                                                                                                                                                                                                                                                                                                                                                                                                                                                                                                                                                                                                                                                                                                                                                                                                                                                                                                                                                                                                                                                                                                                                                                                                                                                                                                                                                                                                                                                                                                                                                                                                                                                                                                                                                                                                                                                            | 0            |                 |
|                     | 6753            | 35        | 720172505018    | GINJALA LAKSHMANA RAO              | Day Scholar     | П МРСНЕМ - І            | VIGNESWARARAO GINJALA                                                                                                                                                                                                                                                                                                                                                                                                                                                                                                                                                                                                                                                                                                                                                                                                                                                                                                                                                                                                                                                                                                                                                                                                                                                                                                                                                                                                                                                                                                                                                                                                                                                                                                                                                                                                                                                                                                                                                                                                                                                                                                          | 8            |                 |
|                     | 6724            | 39        | 720172505019    | GOSALA RAJU                        | Day Scholar     | II MPCHEM - I           | DARLLU GOSALA                                                                                                                                                                                                                                                                                                                                                                                                                                                                                                                                                                                                                                                                                                                                                                                                                                                                                                                                                                                                                                                                                                                                                                                                                                                                                                                                                                                                                                                                                                                                                                                                                                                                                                                                                                                                                                                                                                                                                                                                                                                                                                                  | 0            |                 |
|                     | 6747            | 25        | 720172505020    | GUNNA GIRI BABU                    | Day Scholar     | II MPCHEM - I           | NOOKA RAJU GUNNA                                                                                                                                                                                                                                                                                                                                                                                                                                                                                                                                                                                                                                                                                                                                                                                                                                                                                                                                                                                                                                                                                                                                                                                                                                                                                                                                                                                                                                                                                                                                                                                                                                                                                                                                                                                                                                                                                                                                                                                                                                                                                                               | 0            | 2               |