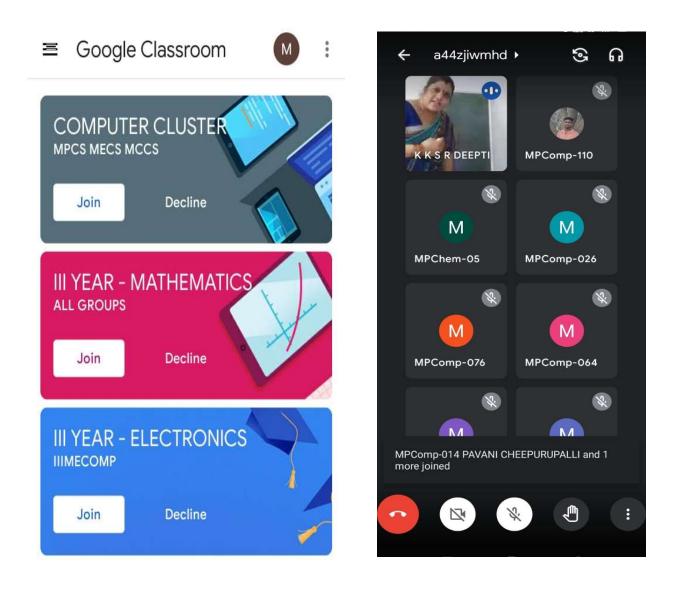

### **College Website**

SPACES DEGREE COLLEGE,

PAYAKARAOPETA

| erp.edmatix.com/fe  | e/fee-student   |           |                 |                                    |                 |                         |                                                                                                                                                                                                                                                                                                                                                                                                                                                                                                                                                                                                                                                                                                                                                                                                                                                                                                                                                                                                                                                                                                                                                                                                                                                                                                                                                                                                                                                                                                                                                                                                                                                                                                                                                                                                                                                                                                                                                                                                                                                                                                                                | 01           | ie 🛊 🛛 🌘 🖗 Pa   |
|---------------------|-----------------|-----------|-----------------|------------------------------------|-----------------|-------------------------|--------------------------------------------------------------------------------------------------------------------------------------------------------------------------------------------------------------------------------------------------------------------------------------------------------------------------------------------------------------------------------------------------------------------------------------------------------------------------------------------------------------------------------------------------------------------------------------------------------------------------------------------------------------------------------------------------------------------------------------------------------------------------------------------------------------------------------------------------------------------------------------------------------------------------------------------------------------------------------------------------------------------------------------------------------------------------------------------------------------------------------------------------------------------------------------------------------------------------------------------------------------------------------------------------------------------------------------------------------------------------------------------------------------------------------------------------------------------------------------------------------------------------------------------------------------------------------------------------------------------------------------------------------------------------------------------------------------------------------------------------------------------------------------------------------------------------------------------------------------------------------------------------------------------------------------------------------------------------------------------------------------------------------------------------------------------------------------------------------------------------------|--------------|-----------------|
| SPACES DEGREE COLLE | GE, 2122, SUJAN | A         |                 |                                    |                 |                         |                                                                                                                                                                                                                                                                                                                                                                                                                                                                                                                                                                                                                                                                                                                                                                                                                                                                                                                                                                                                                                                                                                                                                                                                                                                                                                                                                                                                                                                                                                                                                                                                                                                                                                                                                                                                                                                                                                                                                                                                                                                                                                                                |              | 88 🗘 🕸          |
| Fee Manager         | Q Search        | ⊚ ciear 💐 | Fee Hem 🕒 Insta | liment 💽 Invoice 🕒 View 🕒 Receipts | Batch Receipts  | Tax Receipts 🖓 Follow U | P 🗎 Assign % Concession                                                                                                                                                                                                                                                                                                                                                                                                                                                                                                                                                                                                                                                                                                                                                                                                                                                                                                                                                                                                                                                                                                                                                                                                                                                                                                                                                                                                                                                                                                                                                                                                                                                                                                                                                                                                                                                                                                                                                                                                                                                                                                        |              |                 |
| B General Search    | Students Se     | arch      |                 |                                    |                 |                         |                                                                                                                                                                                                                                                                                                                                                                                                                                                                                                                                                                                                                                                                                                                                                                                                                                                                                                                                                                                                                                                                                                                                                                                                                                                                                                                                                                                                                                                                                                                                                                                                                                                                                                                                                                                                                                                                                                                                                                                                                                                                                                                                |              | Advance I       |
| Enquiry             | Student #       |           |                 | I MPCHEM                           | *               | Select                  |                                                                                                                                                                                                                                                                                                                                                                                                                                                                                                                                                                                                                                                                                                                                                                                                                                                                                                                                                                                                                                                                                                                                                                                                                                                                                                                                                                                                                                                                                                                                                                                                                                                                                                                                                                                                                                                                                                                                                                                                                                                                                                                                |              |                 |
| Applicants          | Student Name    |           |                 | Admitance Type<br>Select           |                 | Due Month               | Parent Name                                                                                                                                                                                                                                                                                                                                                                                                                                                                                                                                                                                                                                                                                                                                                                                                                                                                                                                                                                                                                                                                                                                                                                                                                                                                                                                                                                                                                                                                                                                                                                                                                                                                                                                                                                                                                                                                                                                                                                                                                                                                                                                    |              |                 |
| Quick Admission     | Mobile Nambe    | ,         |                 | Roll Number                        |                 | Enrolment Status        |                                                                                                                                                                                                                                                                                                                                                                                                                                                                                                                                                                                                                                                                                                                                                                                                                                                                                                                                                                                                                                                                                                                                                                                                                                                                                                                                                                                                                                                                                                                                                                                                                                                                                                                                                                                                                                                                                                                                                                                                                                                                                                                                |              |                 |
| Studenta            |                 | 10.00     | Lan an an       |                                    |                 | Active O Inactive O Gro | And the second s | and strength |                 |
| Adjustment          | STUDENT #       | ROLL NO   | GR #R.NO        | STUDENT NAME                       | ADMITTANCE TYPE | GRADE LEVEL - SECTION   | PRIMARY PARENT                                                                                                                                                                                                                                                                                                                                                                                                                                                                                                                                                                                                                                                                                                                                                                                                                                                                                                                                                                                                                                                                                                                                                                                                                                                                                                                                                                                                                                                                                                                                                                                                                                                                                                                                                                                                                                                                                                                                                                                                                                                                                                                 | FEE STATUS   | TRANSPORT STATE |
| Group Processing    | 6763            | 02        | 720172505006    | APPILI DIVYA                       | Day Scholar     | II MPCHEM - I           | PULLA RAO APPILI                                                                                                                                                                                                                                                                                                                                                                                                                                                                                                                                                                                                                                                                                                                                                                                                                                                                                                                                                                                                                                                                                                                                                                                                                                                                                                                                                                                                                                                                                                                                                                                                                                                                                                                                                                                                                                                                                                                                                                                                                                                                                                               | 0            |                 |
| Teller              | 6786            | 03        | 720172505007    | BODAPATI AKSHAYA CHIHNITHA         | Day Scholar     | II MPCHEM - I           | BUJJIYYA BODAPATI                                                                                                                                                                                                                                                                                                                                                                                                                                                                                                                                                                                                                                                                                                                                                                                                                                                                                                                                                                                                                                                                                                                                                                                                                                                                                                                                                                                                                                                                                                                                                                                                                                                                                                                                                                                                                                                                                                                                                                                                                                                                                                              | 0            |                 |
| Administration      | 6778            | 30        | 720172505008    | CHEEDIPALLI PURUSHOTHAMRAQ         | Day Scholar     | II MPCHEM - I           | GIR BABU CHEEDIPALLI                                                                                                                                                                                                                                                                                                                                                                                                                                                                                                                                                                                                                                                                                                                                                                                                                                                                                                                                                                                                                                                                                                                                                                                                                                                                                                                                                                                                                                                                                                                                                                                                                                                                                                                                                                                                                                                                                                                                                                                                                                                                                                           | 0            |                 |
| Reports             | 6758            | 04        | 720172505009    | CHEKURI LAKSHMI PRASANNA           | Day Scholar     | II MPCHEM - I           | RAMACHANDRA RAJU CHEKURI                                                                                                                                                                                                                                                                                                                                                                                                                                                                                                                                                                                                                                                                                                                                                                                                                                                                                                                                                                                                                                                                                                                                                                                                                                                                                                                                                                                                                                                                                                                                                                                                                                                                                                                                                                                                                                                                                                                                                                                                                                                                                                       | 0            |                 |
|                     | 6719            | 31        | 720172505010    | CHELLURI MADHU                     | Day Scholar     | II MPCHEM - I           | APPARAO CHELLURI                                                                                                                                                                                                                                                                                                                                                                                                                                                                                                                                                                                                                                                                                                                                                                                                                                                                                                                                                                                                                                                                                                                                                                                                                                                                                                                                                                                                                                                                                                                                                                                                                                                                                                                                                                                                                                                                                                                                                                                                                                                                                                               | 0            |                 |
|                     | 6731            | 32        | 720172505011    | CHOPPA SRINU                       | Day Scholar     | II MPCHEM - I           | SATHI BABU CHOPPA                                                                                                                                                                                                                                                                                                                                                                                                                                                                                                                                                                                                                                                                                                                                                                                                                                                                                                                                                                                                                                                                                                                                                                                                                                                                                                                                                                                                                                                                                                                                                                                                                                                                                                                                                                                                                                                                                                                                                                                                                                                                                                              | 0            |                 |
|                     | 6781            | 33        | 720172505012    | DARA BOYINA NANI BABU              | Day Scholar     | II MPCHEM - I           | SURYA NARAYANA DARABOYINA                                                                                                                                                                                                                                                                                                                                                                                                                                                                                                                                                                                                                                                                                                                                                                                                                                                                                                                                                                                                                                                                                                                                                                                                                                                                                                                                                                                                                                                                                                                                                                                                                                                                                                                                                                                                                                                                                                                                                                                                                                                                                                      | 0            |                 |
|                     | 6735            | 05        | 720172505013    | DARISIPUDI MANJI SRI               | Day Scholar     | II MPCHEM + I           | V V S N MURTHY DARISIPUDI                                                                                                                                                                                                                                                                                                                                                                                                                                                                                                                                                                                                                                                                                                                                                                                                                                                                                                                                                                                                                                                                                                                                                                                                                                                                                                                                                                                                                                                                                                                                                                                                                                                                                                                                                                                                                                                                                                                                                                                                                                                                                                      | 0            | 2               |
|                     | 6749            | 06        | 720172505014    | DASARI BHAVANA                     | Day Scholar     | II MPCHEM - I           | BABUJI DASARI                                                                                                                                                                                                                                                                                                                                                                                                                                                                                                                                                                                                                                                                                                                                                                                                                                                                                                                                                                                                                                                                                                                                                                                                                                                                                                                                                                                                                                                                                                                                                                                                                                                                                                                                                                                                                                                                                                                                                                                                                                                                                                                  | 0            | 2               |
|                     | 6730            | 34        | 720172505015    | EASAMSETTI KUSARAJU                | Day Scholar     | II MPCHEM - I           | RAMANA ESAMSETTI                                                                                                                                                                                                                                                                                                                                                                                                                                                                                                                                                                                                                                                                                                                                                                                                                                                                                                                                                                                                                                                                                                                                                                                                                                                                                                                                                                                                                                                                                                                                                                                                                                                                                                                                                                                                                                                                                                                                                                                                                                                                                                               | 0            |                 |
|                     | 6788            | 07        | 720172505016    | GALIDEVARA SRI SESHAMBICA          | Day Scholar     | II MPCHEM - I           | APPANNA BABU GALIDEVARA                                                                                                                                                                                                                                                                                                                                                                                                                                                                                                                                                                                                                                                                                                                                                                                                                                                                                                                                                                                                                                                                                                                                                                                                                                                                                                                                                                                                                                                                                                                                                                                                                                                                                                                                                                                                                                                                                                                                                                                                                                                                                                        | 0            |                 |
|                     | 6783            | 08        | 720172505017    | GARAGA SATYA SAI DURGA RESHMA      | Day Scholar     | II MPCHEM - I           | PEDA APPARAO GARAGA                                                                                                                                                                                                                                                                                                                                                                                                                                                                                                                                                                                                                                                                                                                                                                                                                                                                                                                                                                                                                                                                                                                                                                                                                                                                                                                                                                                                                                                                                                                                                                                                                                                                                                                                                                                                                                                                                                                                                                                                                                                                                                            | 0            |                 |
|                     | 6753            | 35        | 720172505018    | GINJALA LAKSHMANA RAO              | Day Scholar     | П МРСНЕМ - І            | VIGNESWARARAO GINJALA                                                                                                                                                                                                                                                                                                                                                                                                                                                                                                                                                                                                                                                                                                                                                                                                                                                                                                                                                                                                                                                                                                                                                                                                                                                                                                                                                                                                                                                                                                                                                                                                                                                                                                                                                                                                                                                                                                                                                                                                                                                                                                          | 8            |                 |
|                     | 6724            | 39        | 720172505019    | GOSALA RAJU                        | Day Scholar     | II MPCHEM - I           | DARLLU GOSALA                                                                                                                                                                                                                                                                                                                                                                                                                                                                                                                                                                                                                                                                                                                                                                                                                                                                                                                                                                                                                                                                                                                                                                                                                                                                                                                                                                                                                                                                                                                                                                                                                                                                                                                                                                                                                                                                                                                                                                                                                                                                                                                  | 0            |                 |
|                     | 6747            | 25        | 720172505020    | GUNNA GIRI BABU                    | Day Scholar     | II MPCHEM - I           | NOOKA RAJU GUNNA                                                                                                                                                                                                                                                                                                                                                                                                                                                                                                                                                                                                                                                                                                                                                                                                                                                                                                                                                                                                                                                                                                                                                                                                                                                                                                                                                                                                                                                                                                                                                                                                                                                                                                                                                                                                                                                                                                                                                                                                                                                                                                               | 0            | 2               |